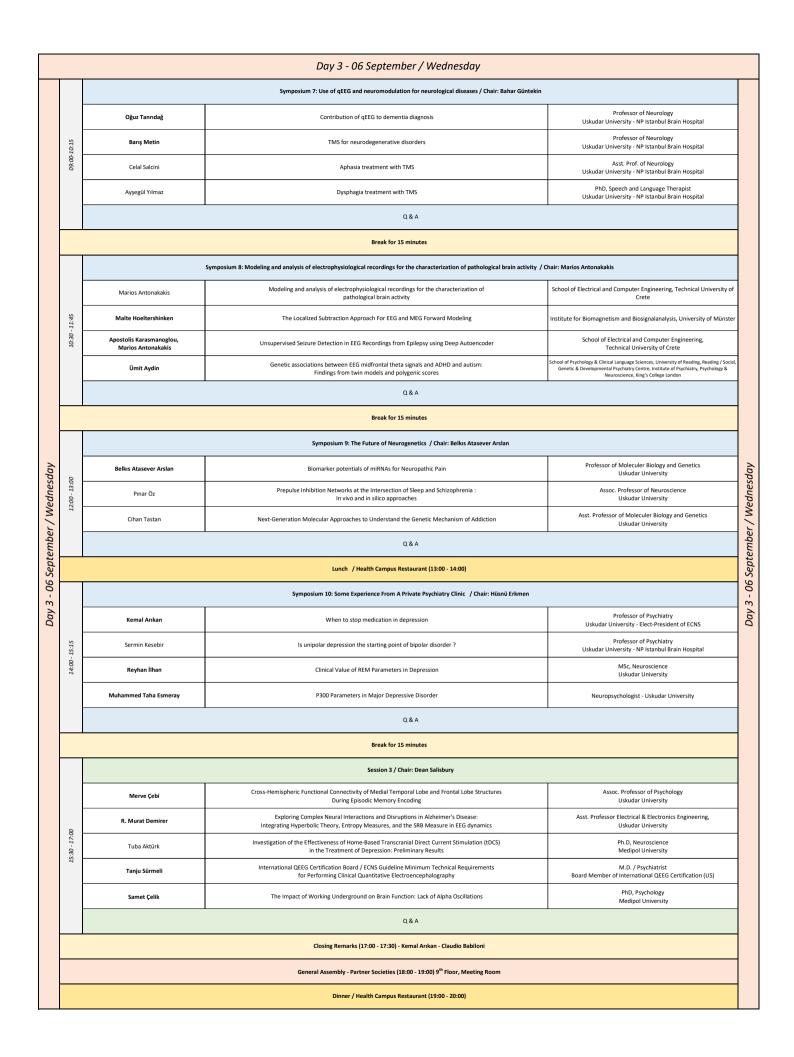

|                                                                                  |                                                                                                                                                                                                                                   | Dinner / NP Health Campus Restaurant (19:30 - 21:00)                                                                                                                        |                                                                                                                                          |