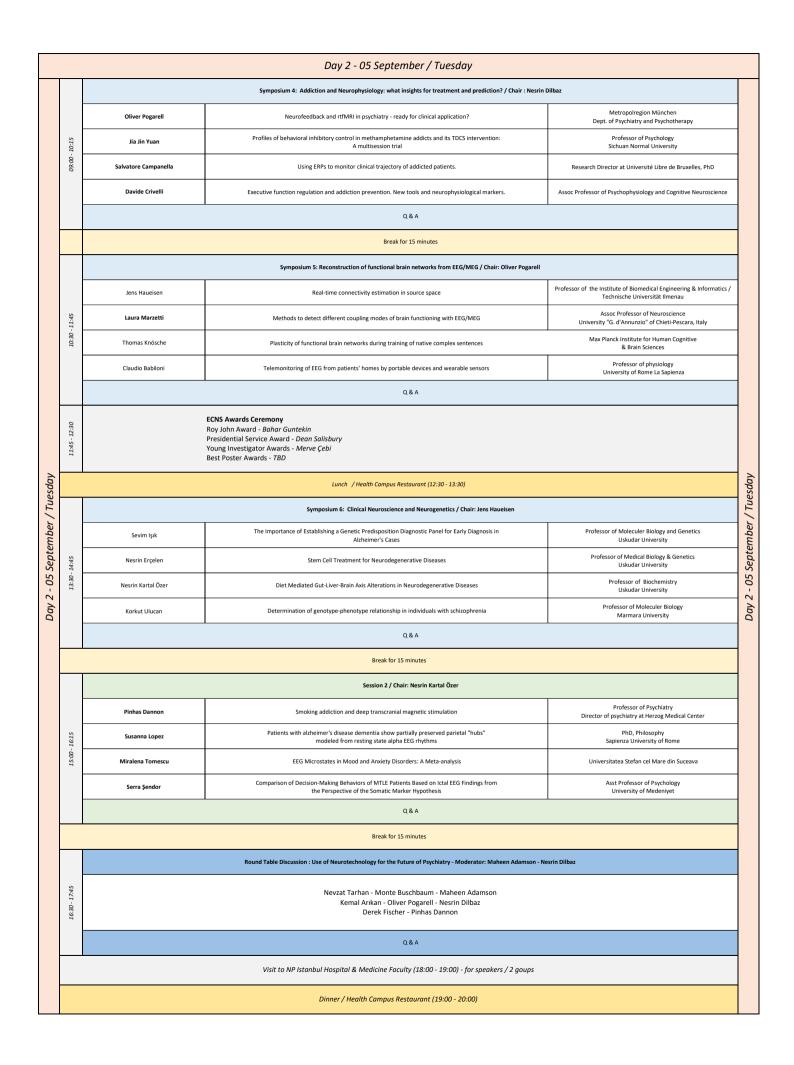

|                                                                                  |                                                                                                                                                                                                                                   | Dinner / NP Health Campus Restaurant (19:30 - 21:00)                                                                                                                        |                                                                                                                                          |